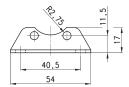

Mounting bracket Mod. C114-ST

For regulators and filter-regulators (G1/4 - G1/8)

The kit is supplied with: 1x zinc-plated steel bracket.

Mod.

C114-ST

Mounting bracket Mod. C114-ST/1

For regulators and filter-regulators (G1/4 - G1/8)

The kit is supplied with 1 zinc-plated steel bracket.

Mod.

C114-ST/1

Mounting bracket Mod. C114-ST/2

For regulators and filter-regulators (G1/4 - G1/8)

The kit is supplied with 1 zinc-plated steel bracket.