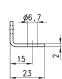

Mod. C114-ST/2

3/4.25.02

CK CAMOZZI

Mounting bracket Mod. N204-ST

For filters and lubricators

The kit is supplied with:

1 bracket 2 screws M5X6

Materials: zinc-plated steel bracket and screws.

Mod.

N204-ST