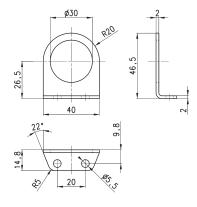

Mounting bracket Mod. C114-ST

For regulators and filter-regulators (G1/4 - G1/8)

The kit is supplied with: 1x zinc-plated steel bracket.

Mod.

C114-ST

Mounting bracket Mod. C114-ST/1

For regulators and filter-regulators (G1/4 - G1/8)