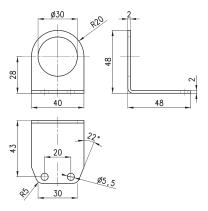

The kit is supplied with 1 zinc-plated steel bracket.

Mod.

C114-ST/1

Mounting bracket Mod. C114-ST/2

For regulators and filter-regulators (G1/4 - G1/8)

The kit is supplied with 1 zinc-plated steel bracket.