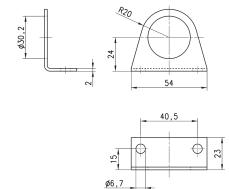

Mounting bracket Mod. C114-ST

For regulators and filter-regulators (G1/4 - G1/8)

The kit is supplied with: 1x zinc-plated steel bracket.

Mod.

C114-ST

Mounting bracket Mod. C114-ST/1

For regulators and filter-regulators (G1/4 - G1/8)

The kit is supplied with 1 zinc-plated steel bracket.

Mod.

C114-ST/1

Mounting bracket Mod. C114-ST/2

For regulators and filter-regulators (G1/4 - G1/8)

The kit is supplied with 1 zinc-plated steel bracket.

Mod. C114-ST/2

3/4.25.02

CK CAMOZZI

Mounting bracket Mod. N204-ST

For filters and lubricators

The kit is supplied with:

1 bracket 2 screws M5X6

Materials: zinc-plated steel bracket and screws.