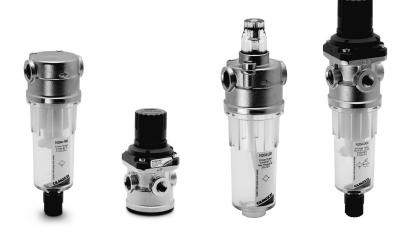

## ACCESSORIES FOR SERIES N

Mounting bracket Mod. C114-ST

Mounting bracket Mod. C114-ST/1

Mounting bracket Mod. C114-ST/2

Mounting bracket Mod. N204-ST

Systems of rapid connections designed to make mounting easier.

Mounting bracket Mod. C114-ST

For regulators and filter-regulators (G1/4 - G1/8)

The kit is supplied with: 1x zinc-plated steel bracket.

Mod.

C114-ST

Mounting bracket Mod. C114-ST/1

For regulators and filter-regulators (G1/4 - G1/8)

The kit is supplied with 1 zinc-plated steel bracket.

Mod.

C114-ST/1

Mounting bracket Mod. C114-ST/2

For regulators and filter-regulators (G1/4 - G1/8)

The kit is supplied with 1 zinc-plated steel bracket.

Mod. C114-ST/2

3/4.25.02

CK CAMOZZI

Mounting bracket Mod. N204-ST

For filters and lubricators

The kit is supplied with:

1 bracket 2 screws M5X6

Materials: zinc-plated steel bracket and screws.

Mod.

N204-ST